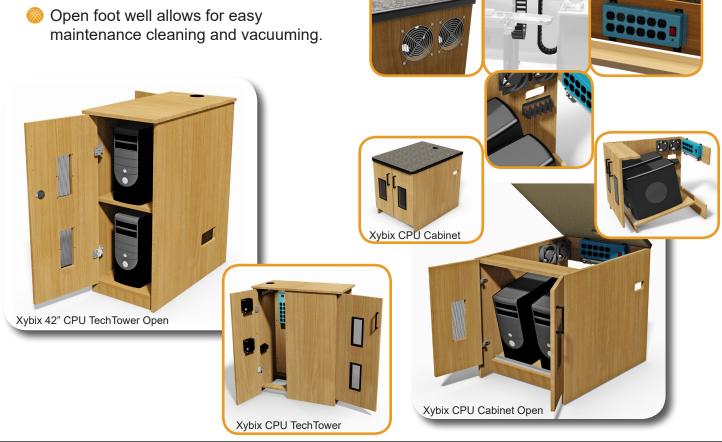

## **Features & Components**

## **CPU Storage**

- -Multiple pre-configured sizes
- -Durable construction
- -Coordinating finishes to match workstation
- -Angled shelving for easy cable access
- -Cable runway keeps cables organized
- -Standard built-in cooling fans
- -Standard LED service lighting
- -Standard ventilation screens
- -Smart Power Access